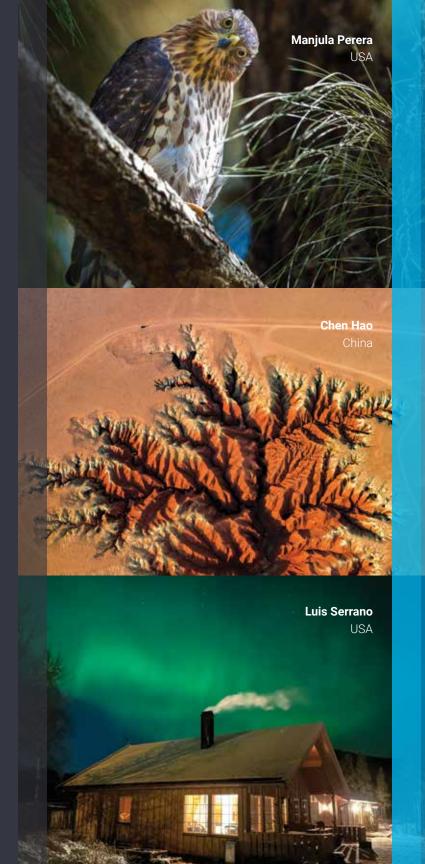

|--------------|-----------|----------|--------|----------|-----------------------------------------------|
| 1      | 2      | 3            | 4         | 5        | 6      | 7        | S M 3<br>3 4<br>10 11 1<br>17 18 1<br>24 25 2 |
| 8      | 9      | $\mathbb{k}$ | 11        | 12       | 13     | 14       | Jar<br>S M<br>5 6<br>12 13 1                  |
| 15     | 16     | 17           | 18        | 19       | 20     | 21       | 19 20 2<br>26 27 2                            |
| 22     | 23     | 24           | 25        | 26       | 27     | 28       |                                               |
| 29     | 30     | 31           |           |          |        |          |                                               |



 Jaruaria

 S
 M
 T
 W
 Th
 F
 S

 Image: Second Second





### 2024 Calendar



www.agilent.com

© Agilent Technologies, Inc. 2024 Published in the USA