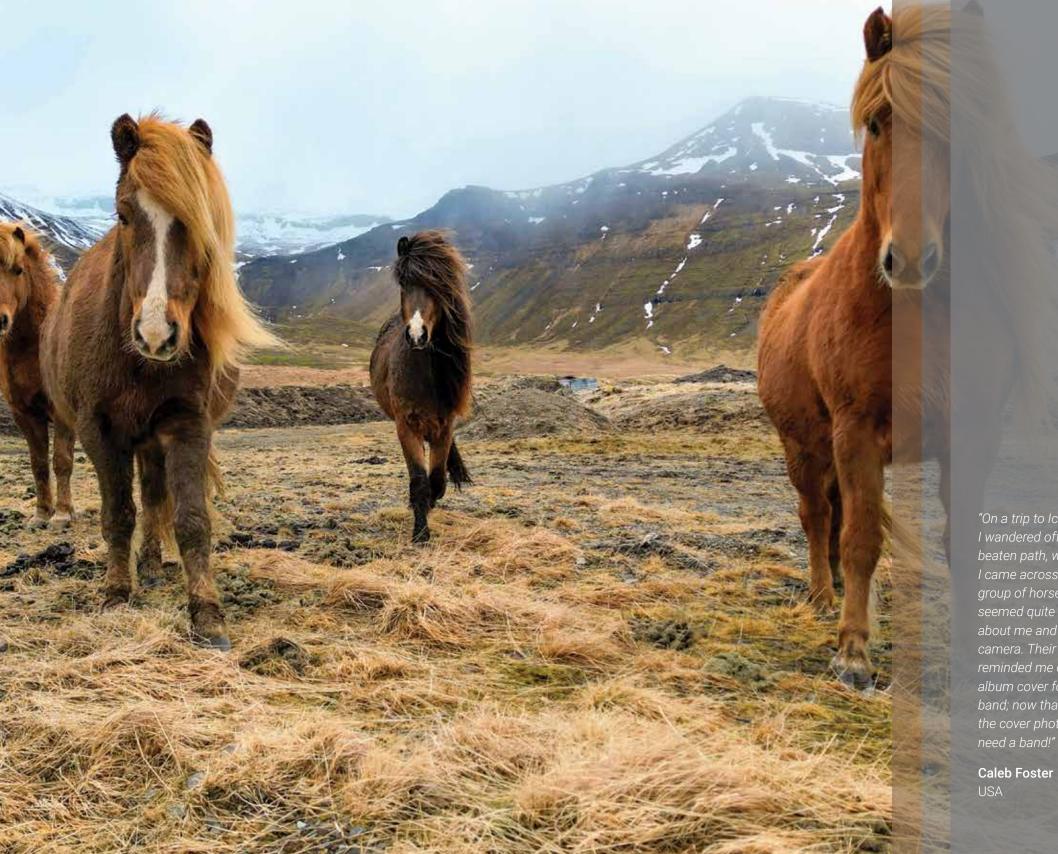

Hai-Hui Zheng

China

September Caleb Foster USA October Bikram Chakraborty

USA

November Ferjanith Marquez

"This is Mesquite Flat Sand Dune in Death Valley National Park, California. Although it is one of the smaller dunes in the park, climbing to the top still packs a punch. The photo was taken at sunset; another photographer in the distance highlights the scale of the dunes "